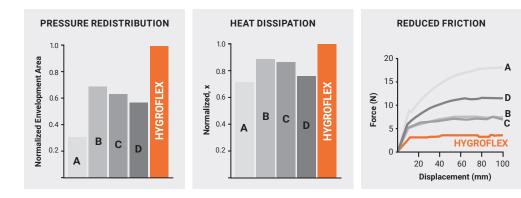

The HealthFlex Original mattress utilises Joyce Hygroflex foam, which has been tested by RMIT to be:

- More effective pressure redistribution than traditional memory foams.
- Superior airflow, diffusing body heat more rapidly.
- No 'sinking feeling' that most memory foams experience.