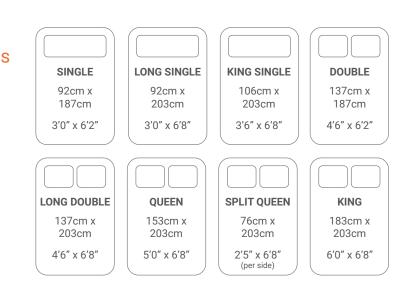

## Mattress Specifications

Side walls add integrity to the mattress edges and assist with transferring in and out of bed.