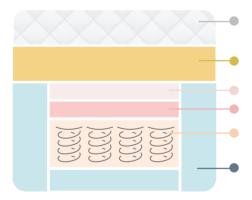

#### **HEALTH FLEX LAYERS**

Super soft foam gives the quilting depth and a soft luxurious feel

HygroFlex® foam layer provides superb body contouring and pressure redistribution.

Premium high density foam layers determine the feel, enhance comfort, and provide excellent support.

Australian Made 3-Zone Pocket Springs.

Foam Box Surround.

ARTG# 448347 – Manufactured using premium Australian made Joyce Foams which have low VOC content. – achieving Oeko-Tex® Standard 100 Certification – Global Green Tag / GECA Certified – 10-year Manufacturer's Guarantee.