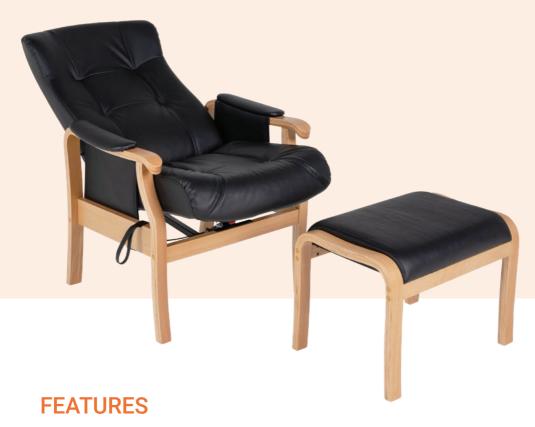

## **Howard Chair**

The Howard Scandinavian inspired design is built to be comfortable, practical and durable. The formed plywood frame and custom moulded high resilience foam with embedded webbing and steel support frame will ergonomically support your body year after year.

- · Single motor
- · Ergonomic modular foam
- · Stylish moulded plywood frame
- · 120kg weight capacity
- 5 Year Warranty on timber frame
- Ottoman