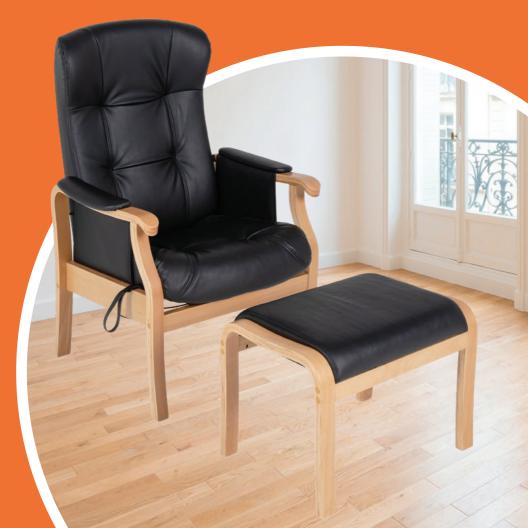

# Howard Chair Scandinavian design

## **Howard Chair**

The Howard Scandinavian inspired design is built to be comfortable, practical and durable. The formed plywood frame and custom moulded high resilience foam with embedded webbing and steel support frame will ergonomically support your body year after year.

- · Single motor
- · Ergonomic modular foam
- · Stylish moulded plywood frame
- · 120kg weight capacity
- 5 Year Warranty on timber frame
- Ottoman