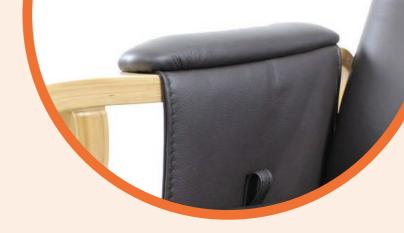

## **Howard Chair**

The Howard Scandinavian inspired design is built to be comfortable, practical and durable. The formed plywood frame and custom moulded high resilience foam with embedded webbing and steel support frame will ergonomically support your body year after year.

- · Single motor
- · Ergonomic modular foam
- · Stylish moulded plywood frame
- · 120kg weight capacity
- 5 Year Warranty on timber frame
- Ottoman