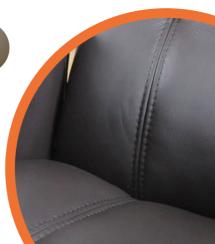

## **Howard Chair**

The Howard Scandinavian inspired design is built to be comfortable, practical and durable. The formed plywood frame and custom moulded high resilience foam with embedded webbing and steel support frame will ergonomically support your body year after year.

- · Single motor
- · Ergonomic modular foam
- · Stylish moulded plywood frame
- · 120kg weight capacity
- 5 Year Warranty on timber frame
- Ottoman